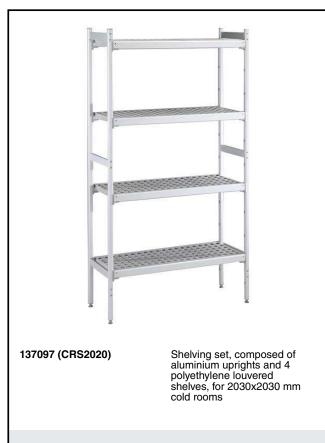

## Stainless Steel Preparation Aluminum Shelving Set for 2030x2030 mm cold rooms

# **Short Form Specification**

Item No.

4-level shelving set. Designed for corner installation along the sides of the cold room. Louvered sectional polyethylene shelves (depth=373mm). Aluminium (20 micron) side uprights (height=1550mm). Adjustable feet.

#### Construction

- Uprights and shelf frames constructed entirely in anodized aluminium (20 micron).
- 4 tiers.
- Shelves made by section of polyethylene tablets.
- Sectional polyethylene shelves are dishwasher safe.