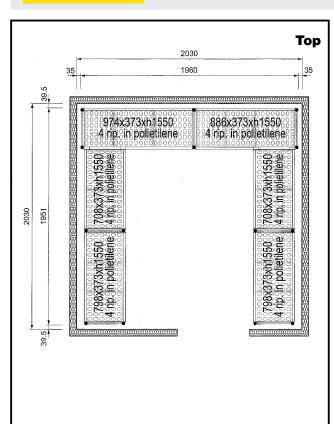

### **Key Information:**

| External dimensions, Width:  |
|------------------------------|
| 137097 (CRS2020)             |
| External dimensions, Depth:  |
| External dimensions, Height: |
| Max loading weight:          |
| Net weight:                  |
| Uprights                     |

708 mm 373 mm 1550 mm 4000 kg 86 kg 2

The company reserves the right to make modifications to the products without prior notice. All information correct at time of printing.